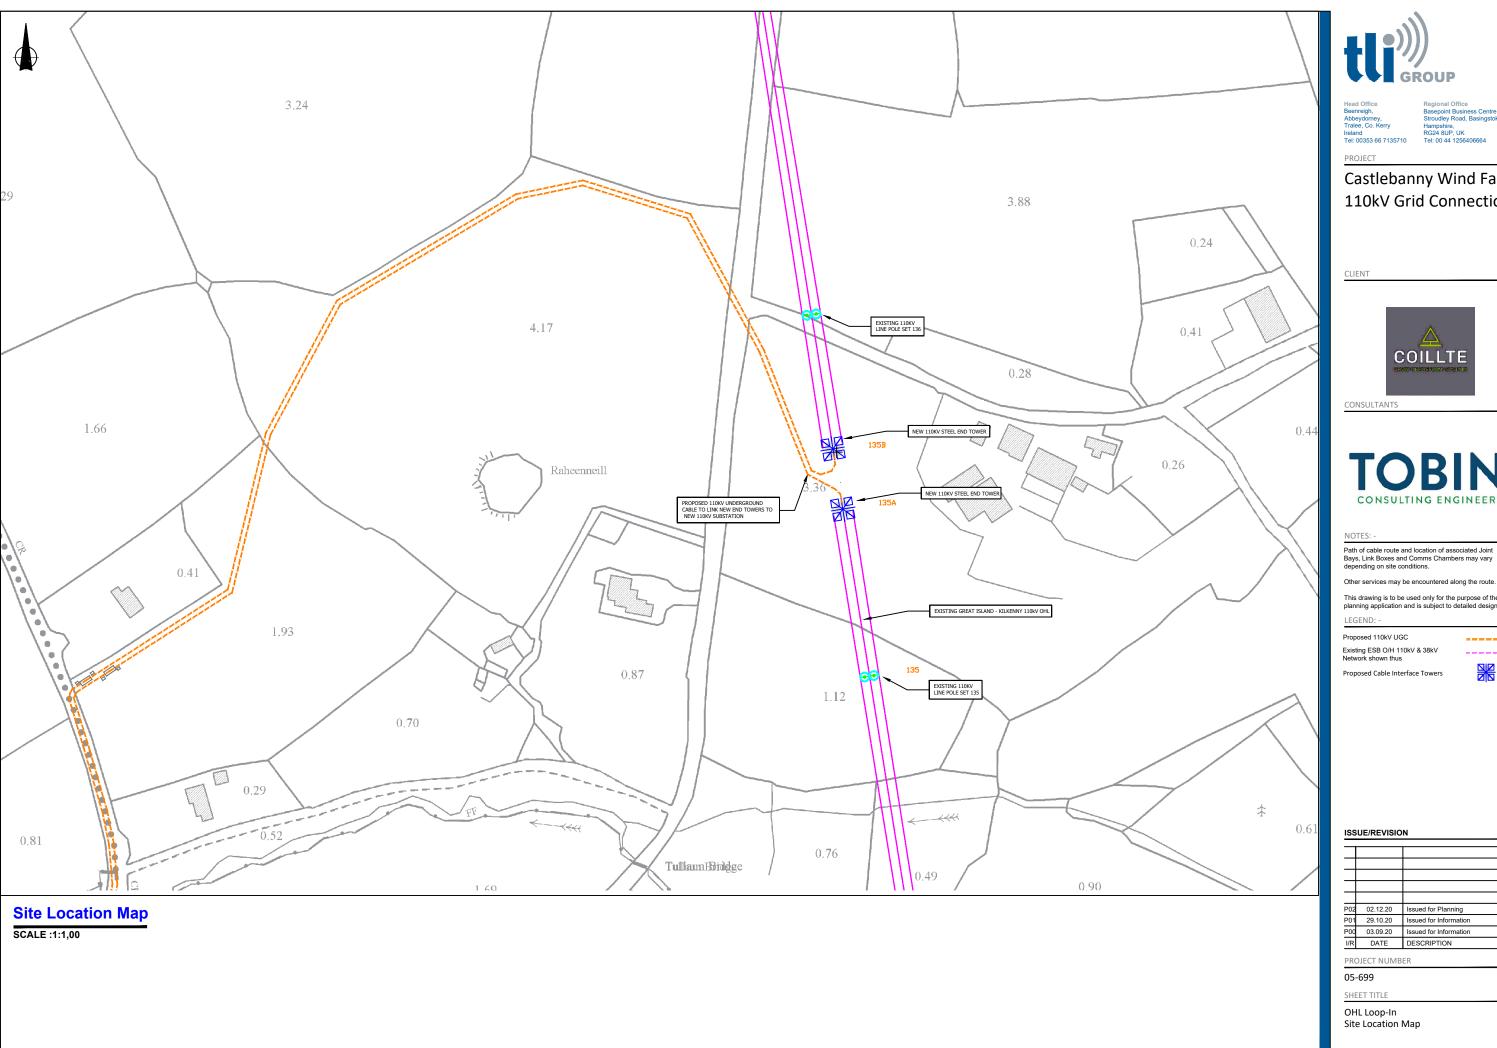

## Castlebanny Wind Farm 110kV Grid Connection

Path of cable route and location of associated Joint Bays, Link Boxes and Comms Chambers may vary depending on site conditions.

This drawing is to be used only for the purpose of the planning application and is subject to detailed design.

Proposed 110kV UGC

Existing ESB O/H 110kV & 38kV Network shown thus

Proposed Cable Interface Towers

ISSUE/REVISION

| P02 | 02.12.20 | Issued for Planning    |
|-----|----------|------------------------|
| P01 | 29.10.20 | Issued for Information |
| P00 | 03.09.20 | Issued for Information |
| I/R | DATE     | DESCRIPTION            |

PROJECT NUMBER

OHL Loop-In Site Location Map

05699-DR-300